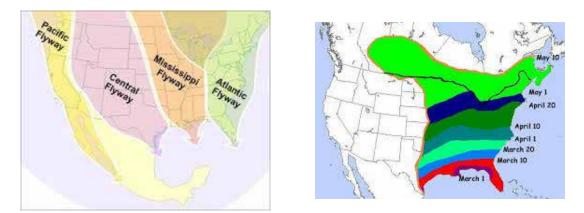

and water, these birds are probably not going to make it.

Below are a couple of migration maps. Hopefully, you can get an idea but since they are color and will be reproduced in black and white, they may not be helpful.

where where where where where where where where